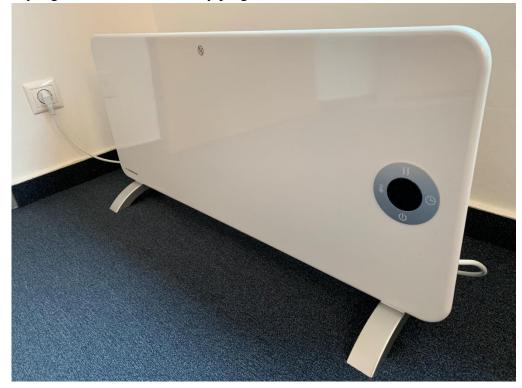

## Mobilbox electric heater T19 Wi-Fi

Economical, safe and comfortable heating solution for a wide range of applications. With its digital control unit, the temperature of the heated room can be programmed up to a week in advance.

## **Advantages:**

- There are no moving parts in the device, so it works silently and has a long life. Aluminum alloy heating element with overheating protection.
- Economical operation thanks to the built-in thermostat.
- Its coverage is aesthetic and provides balanced heat release.
- It heats the premise quickly.
- The device has a function preventing from freezing.
- There is no need for specialist for installation.
- Can be controlled via Wi-Fi with a smartphone (TuYa Smart application).
- Easy digital control, with weekly programmer.